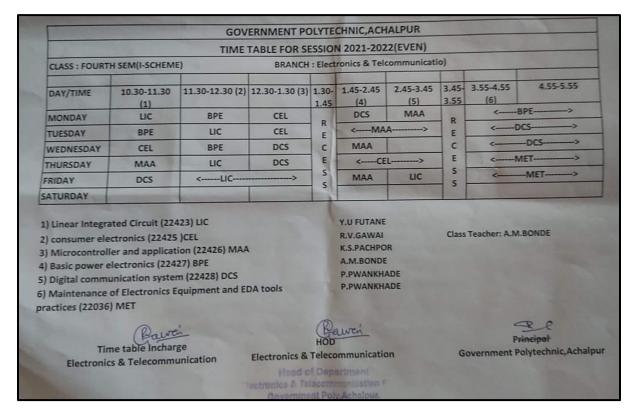

|                 |                |         | S.B.TOHGAONKAR S.N.GOSWAMI A.M.BONDE R.V.GAWAI S.H.BAILMARE A.S.MESHRAM |             |       | Class Teacher: Dr.A.S.MESHRAM |               |  |
| Elements of I<br>Basic Electro<br>Electronic En<br>C Programmi                                                                                                                                                                                 | nics (22216) BEL<br>gineering Materi<br>ng Language(222                                                              | 18) CPR         | 009) BBC       |         | R.V.GAWAI<br>S.H .BAILMA                                                |             | Class | Teacher: Dr.A                 | S.S.MESHRAM   |  |



|               |               | GOVER                                   | NMENT POLY                                                                                                  | TECHN         | IIC,ACHAL  | PUR           |               |                     |           |  |  |
|---------------|---------------|-----------------------------------------|-------------------------------------------------------------------------------------------------------------|---------------|------------|---------------|---------------|---------------------|-----------|--|--|
|               |               | TIME TA                                 | BLE FOR SESS                                                                                                | ON 20         | )21-2022(E | VEN)